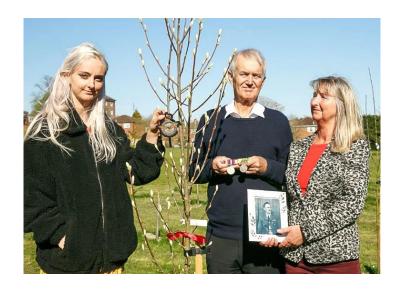

## Have you been bereaved during the covid pandemic?

You can dedicate a tree to the memory of a loved one

Maybe they loved gardens and nature or you would simply like something to keep their memory alive through the years to come.

Lockdown Woods Newbury has hundreds of beautiful young trees to choose from for your own personal dedication.

In addition to individual dedications a full woodland dedication will take place in autumn 2021, to commemorate all our losses during the pandemic.